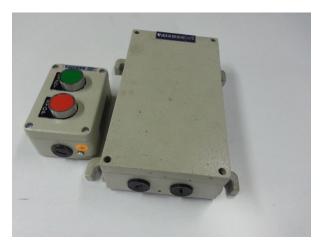

# Push Button Stations 🔘

### **PUSH BUTTON STATIONS**

Push Button Stations are available in Cast Aluminum and CRCA SHEET Enclosures with or without canopy having IP-54/IP-55/IP-65 degree of protection consisting of shrouded Actuator with 1NO or 1NC or Selector, Lockable, Stay put or illuminated buttons can be provided on request. The Push Button Stations are generally available in standard version from 1 unit to 4 unit and in custom designed version i.e. duly wired from Terminal to Contact Blocks mounted with ammeter, voltmeter, selector switch, speedometer etc. Color: Light Grey Shade No.: 7032 of IS-5, or as per customers request