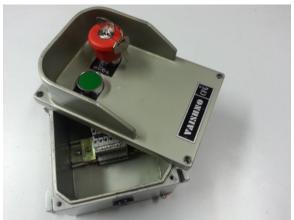

#### PENDENT PUSH BUTTON STATIONS

VAISHNO Switchgear offers Pendent Type Push Button Stations in IP-65 degree of protection in light grey shade no. 631 of IS-5 for crane and hoist application, in Cast Aluminium housing, having standard Spring Return Push Button with 1NO + 1NC contact arrangement. Cable entry will be <sup>3</sup>/<sub>4</sub> or 19mm from top or bottom. Push Button in different combinations such as Selector, Lockable, Stay put etc. can be provided on request. Legends as per requirement.