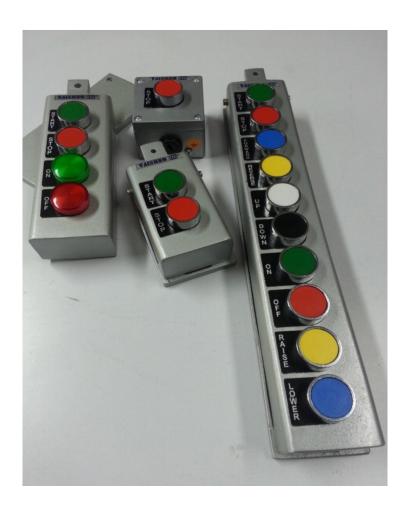

# Push Button Stations 🔘

### **PUSH BUTTON STATIONS**

Push Button Stations are available in Cast Aluminum and CRCA SHEET Enclosures with or without canopy having IP-54/IP-55/IP-65 degree of protection consisting of shrouded Actuator with 1NO or 1NC or Selector, Lockable, Stay put or illuminated buttons can be provided on request. The Push Button Stations are generally available in standard version from 1 unit to 4 unit and in custom designed version i.e. duly wired from Terminal to Contact Blocks mounted with ammeter, voltmeter, selector switch, speedometer etc. Color: Light Grey Shade No.: 7032 of IS-5, or as per customers request